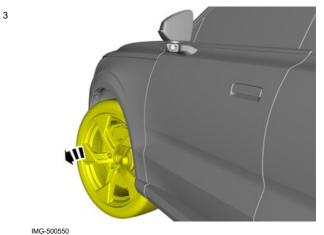

#### Removal

2 of 4 3/4/2025, 2:33 PM

Turn the wheel outwards.

Remove the screws.

The parts are not to be reused.

Clean the surface.

Accessory installation

3 of 4 3/4/2025, 2:33 PM