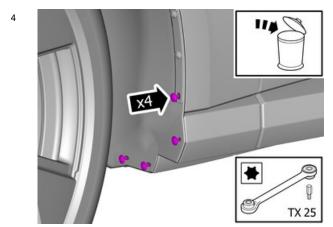

#### Removal

2 of 4 3/4/2025, 2:33 PM

Turn the wheel outwards.

Remove the screws.

The parts are not to be reused.

Clean the surface.

Accessory installation

3 of 4 3/4/2025, 2:33 PM