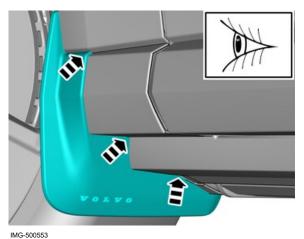

Install component that comes with the accessory kit.

Adjust the position of the component according to image.

Install components that come with the accessory kit.

Install the screws.

8

Repeat all method steps for the other side.