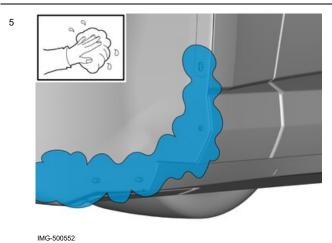

#### Removal

2 of 4 3/4/2025, 2:33 PM

Turn the wheel outwards.

Remove the screws.

The parts are not to be reused.

Clean the surface.

Accessory installation

3 of 4 3/4/2025, 2:33 PM