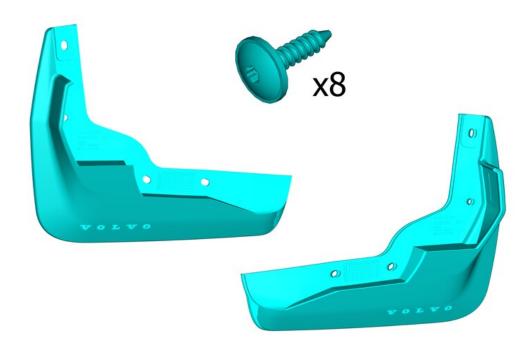

# Mudflaps, front

IMG-500549

1 of 4 3/4/2025, 2:33 PM

Install component that comes with the accessory kit.

Adjust the position of the component according to image.

Install components that come with the accessory kit.

Install the screws.

8

Repeat all method steps for the other side.