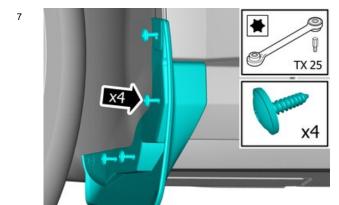

Install component that comes with the accessory kit.

Adjust the position of the component according to image.

Install components that come with the accessory kit.

Install the screws.

8

Repeat all method steps for the other side.