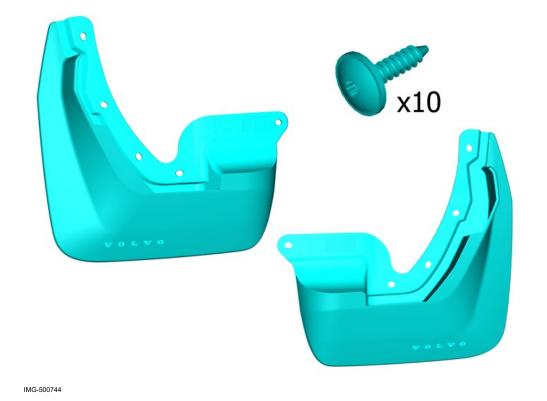

# **Installation Instructions**

# Installation instructions, accessories

EX90 2025

Volvo Car Corporation Gothenburg, Sweden

| Instruction No | Version | Part. No. |
|----------------|---------|-----------|
| 32321809       | 1.0     | 32321803  |



# Mudflaps, rear





1 of 4 3/4/2025, 2:33 PM

#### Information

-

Read through all of the instructions before starting installation.

Notifications and warning texts are for your safety and to minimise the risk of something breaking during installation.

Ensure that all tools stated in the instructions are available before starting installation.

Certain steps in the instructions are only presented in the form of images. Explanatory text is also given for more complicated steps.

In the event of any problems with the instructions or the accessory, contact your local Volvo dealer.

#### Color symbols

2

IMG-400010



#### Note!

This colour chart displays (in colour print and electronic version) the importance of the different colours used in the images of the method steps.

- Used for focused component, t