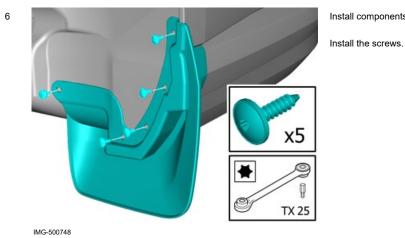

## Accessory installation

Install component that comes with the accessory kit.

Adjust the position of the component according to image.

IMG-500747

3 of 4 3/4/2025, 2:33 PM

7

Install components that come with the accessory kit.