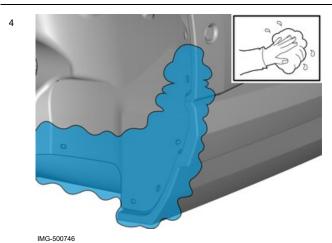

### Removal

2 of 4 3/4/2025, 2:33 PM

3

Remove the screws.

The parts are not to be reused.

Clean the surface.