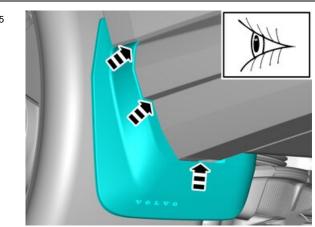

## Accessory installation

Install component that comes with the accessory kit.

Adjust the position of the component according to image.

IMG-500747

3 of 4 3/4/2025, 2:33 PM

7

Install components that come with the accessory kit.