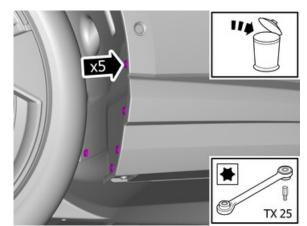

### Removal

2 of 4 3/4/2025, 2:33 PM

3

Remove the screws.

The parts are not to be reused.

Clean the surface.