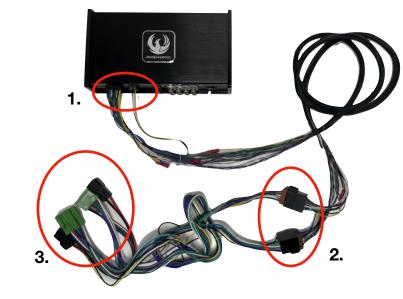

PS. If you wish to give the optimal performance to the amplifier you can connect thicker cables on the +12V and GND connectors for the amp. From the battery. This will improve performance further.

|   | Step by step Instruction                                                                                                                                                                                 | Notes                                                                             |
|---|----------------------------------------------------------------------------------------------------------------------------------------------------------------------------------------------------------|-----------------------------------------------------------------------------------|
| 1 | Connect multiconnector to amplifier & Connect the Yellow wire to +12 Volt and black cable to GND                                                                                                         | 20-way black connector                                                            |
| 2 | Connect the ISO connector together firmly                                                                                                                                                                | These terminal can also be connected to battery and ground for better performance |
| 3 | Locate the Original amplifier under right from seat and disconnect the Original wires from the amplifier and connect the leads from the amp to the amplifier and the other end to the original connector |                                                                                   |
| 4 | Now start the system and upload the preferred Volvo setup file from Phoenix gold EU Website                                                                                                              | https://phoenixgold-eu.com/downloads/                                             |