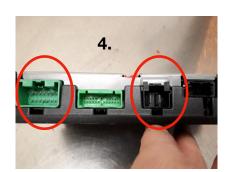

PS. If you wish to give the optimal performance to the amplifier you can connect thicker cables on the +12V and GND connectors for the amp. From the battery. This will improve performance further.

|   | Step by step Instruction                                                                                                                                                                                 | Notes                                                                             |
|---|----------------------------------------------------------------------------------------------------------------------------------------------------------------------------------------------------------|-----------------------------------------------------------------------------------|
| 1 | Connect multiconnector to amplifier & Connect the Yellow wire to +12 Volt and black cable to GND                                                                                                         | 20-way black connector                                                            |
| 2 | Connect the ISO connector together firmly                                                                                                                                                                | These terminal can also be connected to battery and ground for better performance |
| 3 | Locate the Original amplifier under right from seat and disconnect the Original wires from the amplifier and connect the leads from the amp to the amplifier and the other end to the original connector |                                                                                   |
| 4 | Now start the system and upload the preferred Volvo setup file from Phoenix gold EU Website                                                                                                              | https://phoenixgold-eu.com/downloads/                                             |